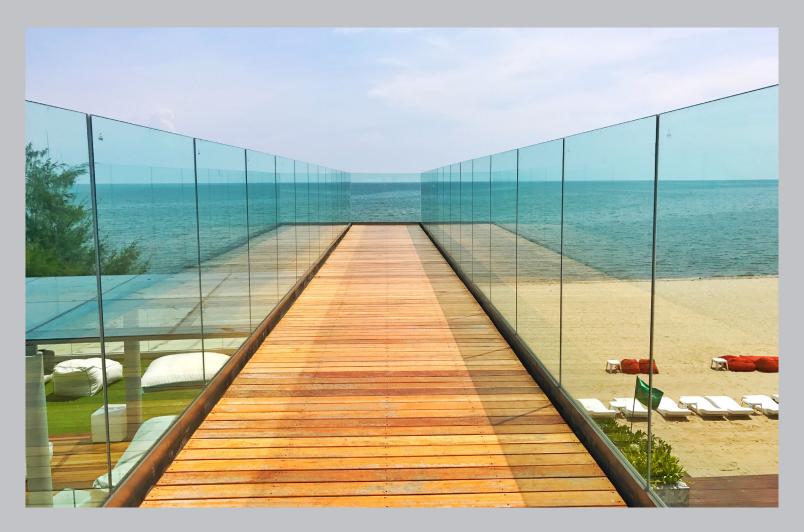

## SIKAFORCE®-735 GG

This self-leveling, two-component glass setting resin has been engineered to provide high mechanical strength for embedding glass walls and balustrades. It provides superior performance and compatibility with laminated glass over mechanical fixation and cementitious grout.