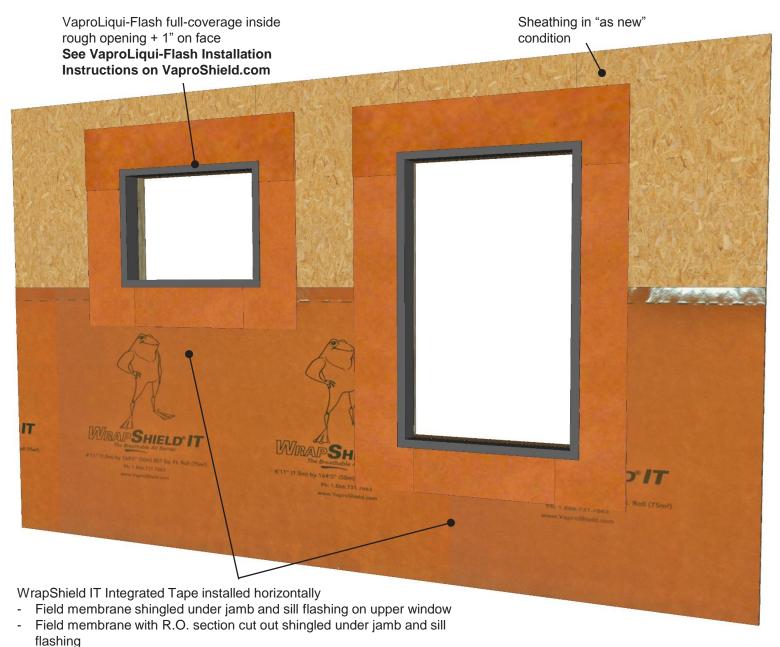

## Step 7: Commercial Window RO Flashing System

## WRAPSHIELD® IT **INTEGRATED TAPE**

Step 7: Shingle field membrane under WrapFlashing sill and jamb pieces.

REF: 163-7

DRAWN BY: AR DATE: 06.24.16

## PRODUCT DESCRIPTION

VaproLiqui-Flash is a liquid applied, vapor permeable, waterproof, air barrier flashing system component for window and door rough openings. VaproLiquiFlash is designed to work with WrapFlashing and VaproShield field membranes as a complete system.

WrapShield IT Integrated Tape is a vapor permeable, weather resistive air barrier membrane with integrated tape at the horizontal seams.