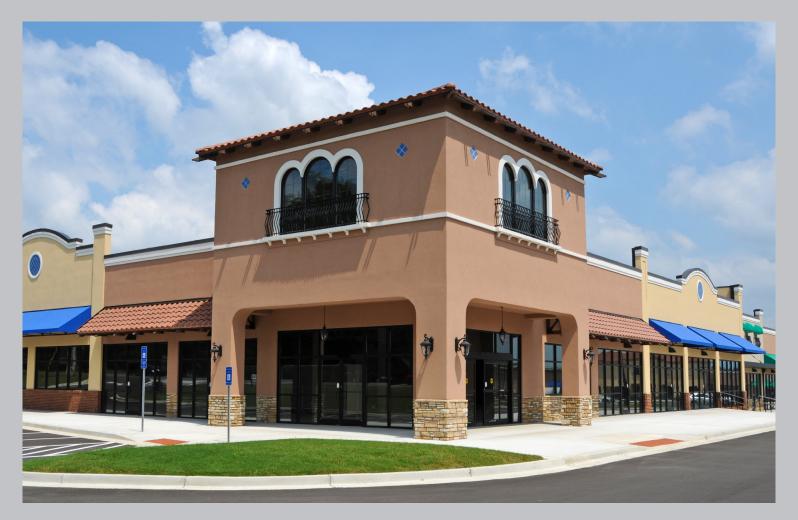

## **PRODUCT BENEFITS**

- Textured appearance blends seamlessly with stucco
- Optimized for use as a perimeter weatherseal
- Superior color stability and application properties
- Paintable with water-based paints as soon as it skins over
- Excellent UV and weathering resistance
- Outstanding unprimed adhesion to porous and non-porous substrates – including vinyl
- +/- 50% Movement capability
- AAMA 808.3, Exterior Perimeter Sealing

## PACKAGING

- (24) 295 ml plastic cartridges
- (20) 600 ml unipacks

1-800-688-7452 sikaindustry.com

**BUILDING TRUST**