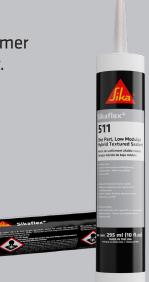

## SIKAFLEX®-511

## LOW MODULUS TEXTURED SEALANT

Sikaflex<sup>®</sup>-511 is a 1-component, high movement Silane Terminated Polymer (STP) textured sealant that cures on exposure to atmospheric humidity.

## PACKAGING

- (24) 295 ml plastic cartridges
- (20) 600 ml unipacks

1-800-688-7452 sikaindustry.com

**BUILDING TRUST**